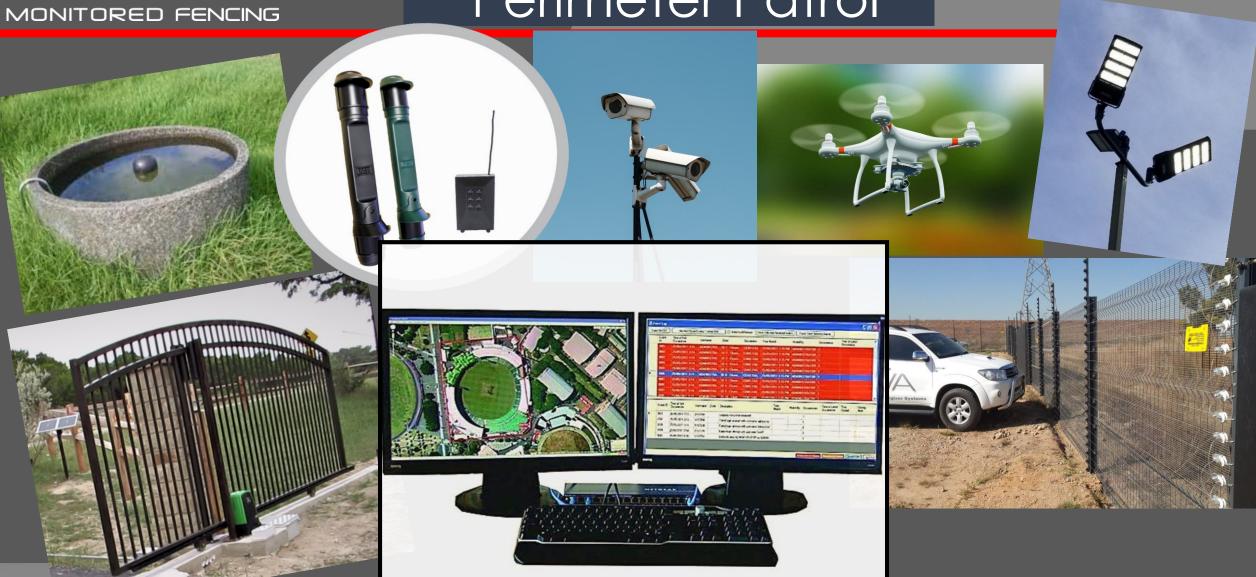

# Integration with Perimeter Patrol

### Security Solutions

JVA Provides Monitoring & Control Systems

- ✓ Vibration & Taut-Wire Systems
- ✓ Low & High Voltage Monitored Systems
- ✓ Access Control Centurion Systems
- ✓ Control Room Perimeter Patrol Software
- ✓ Remote Monitoring Cloud Router Systems