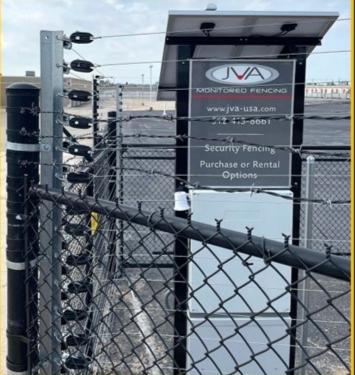

### Security Solutions

JVA Provides Monitoring & Control Systems

- ✓ Vibration & Taut-Wire Systems
- ✓ Low & High Voltage Monitored Systems
- ✓ Access Control Centurion Systems
- ✓ Control Room Perimeter Patrol Software
- ✓ Remote Monitoring Cloud Router Systems