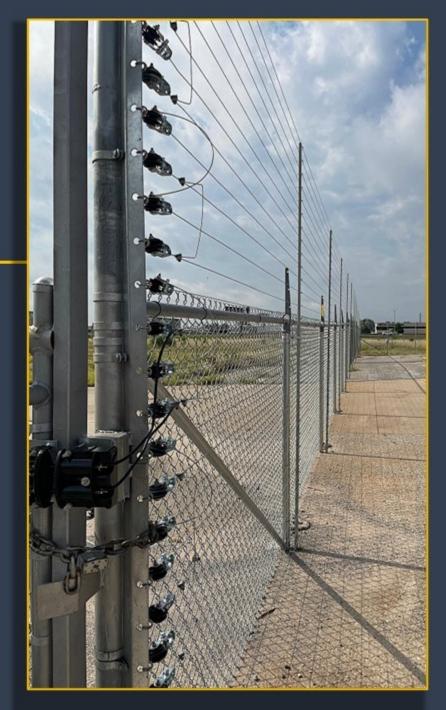

### Security Solutions

JVA Provides Monitoring & Control Systems

- ✓ Vibration & Taut-Wire Systems
- ✓ Low & High Voltage Monitored Systems
- ✓ Access Control Centurion Systems
- ✓ Control Room Perimeter Patrol Software
- ✓ Remote Monitoring Cloud Router Systems