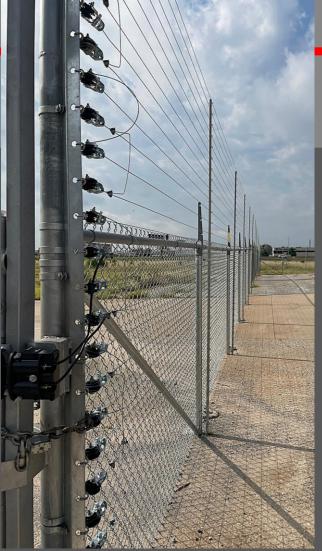

# Integration with Perimeter Patrol

### Security Solutions

JVA Provides Monitoring & Control Systems

- ✓ Vibration & Taut-Wire Systems
- ✓ Low & High Voltage Monitored Systems
- ✓ Access Control Centurion Systems
- ✓ Control Room Perimeter Patrol Software
- ✓ Remote Monitoring Cloud Router Systems