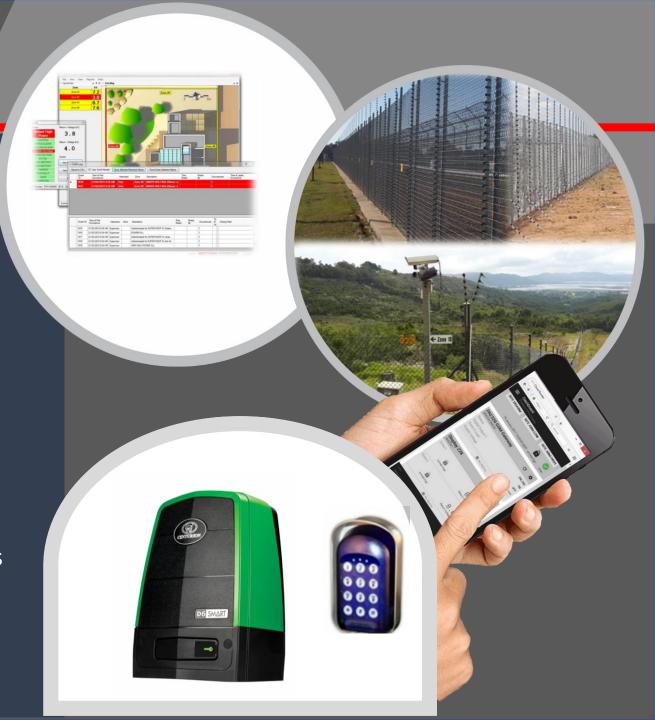

### Security Solutions

JVA Provides Monitoring & Control Systems

- ✓ Vibration & Taut-Wire Systems
- ✓ Low & High Voltage Monitored Systems
- ✓ Access Control Centurion Systems
- ✓ Control Room Perimeter Patrol Software
- ✓ Remote Monitoring Cloud Router Systems