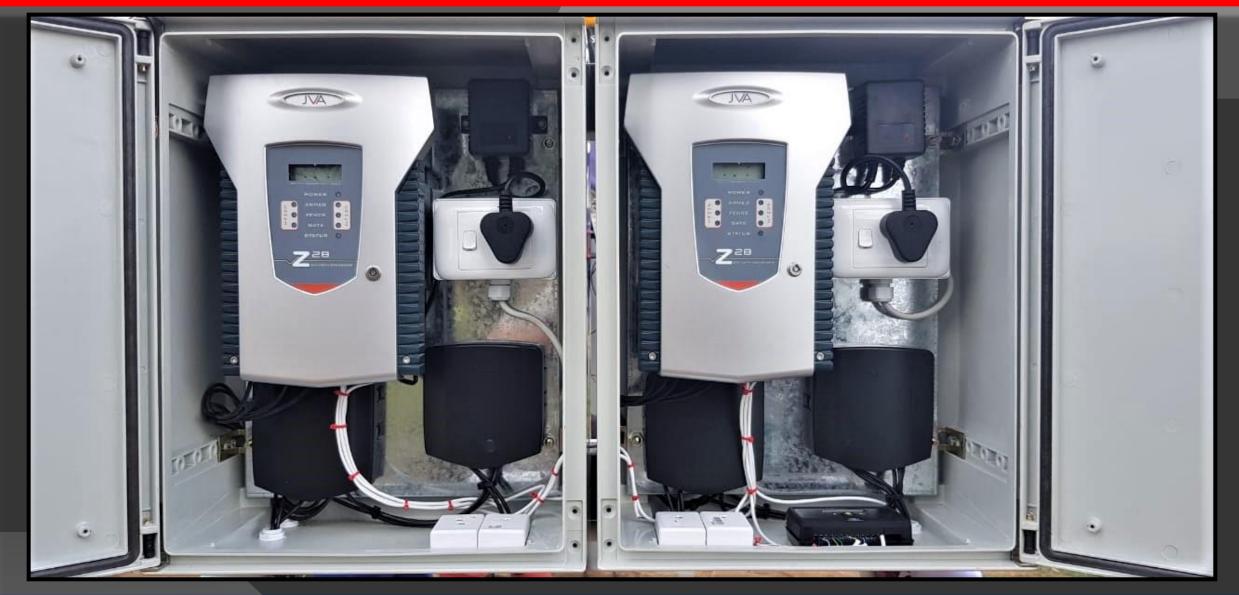

stem status

#### System Combinations

Any of the systems can be combined to ensure all eventualities are covered

#### Taut-Wire System

The strands of the fence are tensioned to the required tension & monitored to determine sudden changes in the fence status



# Security Solutions

"6 D's"



- Deter trespasses
- Deflect opportunistic intruders
- Delay intruders
- Detection of perpetrators
- Dependable systems and equipment





Residences & Gated Communities

Commercial & Industrial Properties

Government Installations

Prisons & Penitentiaries

Key-point Installations

Airports & Harbors

Applications & Facts

Standards Compliant

Safe

Dependable

Cost Effective

Low Maintenance

Low Running Cost



# JVA Perimeter Patrol Control Room Security Systems







### JVA Equipment Boxes





# Ask about Fence Rental & System Maintenance

## Billy Pullen

Mobile: 512-466-1859

Email: billy@jva-us.com

Marcia Martinez Villas

Mobile: 512-413-8661

Email: marcia@jva-us.com

www.jva-usa.com

JVA Contact List