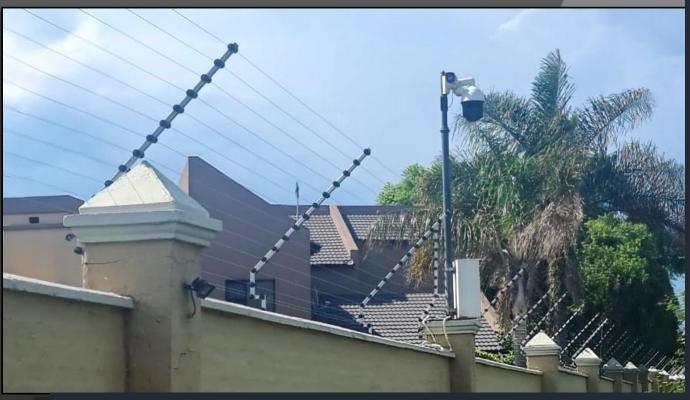

# Security Solutions

JVA technology used to secure a perimeter

- ✓ Active Fence Monitoring
- ✓ Passive Fence Monitoring
- ✓ Vibration Fence Monitoring
- ✓ Taut-Wire Fence Monitoring
- ✓ Combinations of Fence Monitoring

#### Active Systems

A pulse is injected into the fence and monitored to determine the system status

#### Passive Systems

A signal is relayed along the fence with the result being analyzed to determine the system status

#### Vibration Detection

An acoustic cable fixed to the fence is monitored to determine the change in the system status