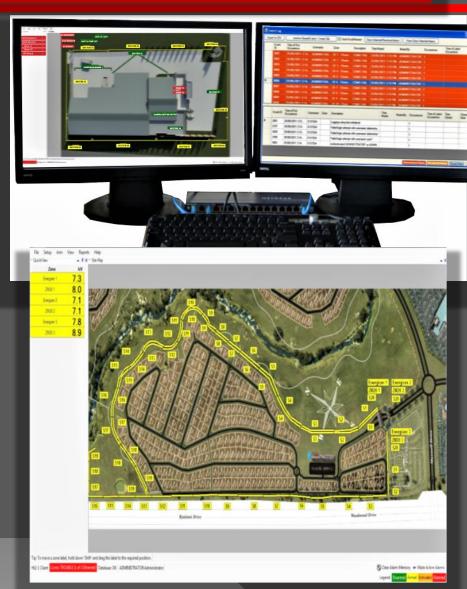

determine the change in the system status

#### System Combinations

Any of the systems can be combined to ensure all eventualities are covered

#### Taut-Wire System

The strands of the fence are tensioned to the required tension & monitored to determine sudden changes in the fence status



# Security Solutions

"6 D's"



- Deter trespasses
- Deflect opportunistic intruders
- Delay intruders
- Detection of perpetrators
- Dependable systems and equipment





Residences & Gated Communities

Commercial & Industrial Properties

Government Installations

Prisons & Penitentiaries

Key-point Installations

Airports & Harbors

Applications & Facts

Standards Compliant

Safe

Dependable

Cost Effective

Low Maintenance

Low Running Cost



# JVA Perimeter Patrol Control Room Security Systems







### JVA Equipment Boxes





# Ask about Fence Rental & System Maintenance

## Billy Pullen

Mobile: 512-466-1859

Email: billy@jva-us.com

Marcia Martinez Villas

Mobile: 512-413-8661

Email: marcia@jva-us.com

www.jva-usa.com

JVA Contact List