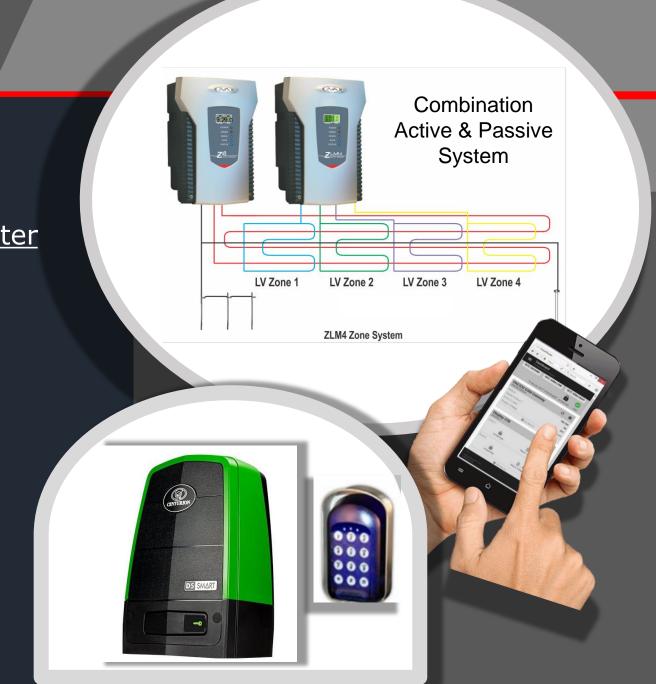

#### System Combinations

Any of the systems can be combined to ensure all eventualities are covered

#### Taut-Wire System

The strands of the fence are tensioned to the required tension & monitored to determine sudden changes in the fence status