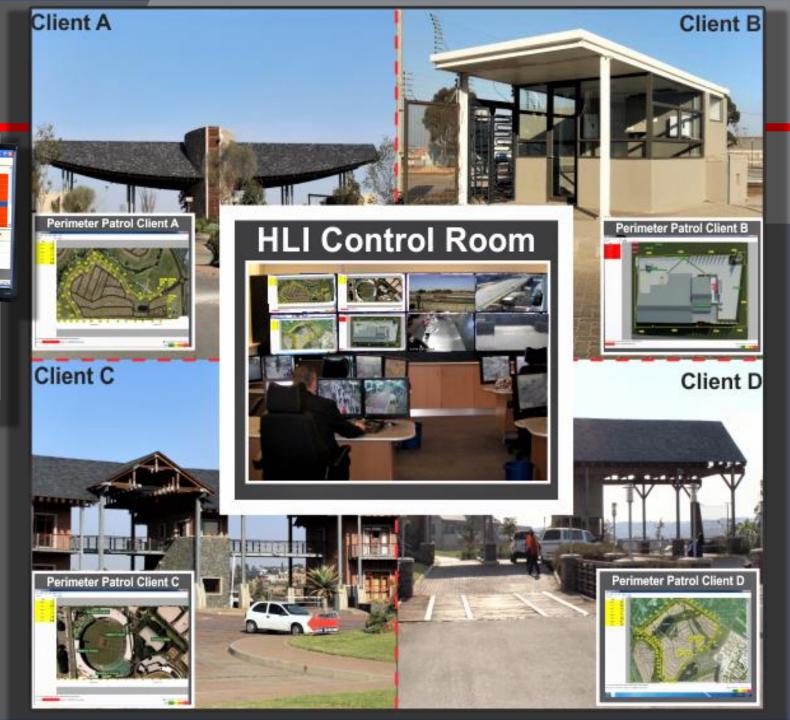

etermine the change in the system status

#### System Combinations

Any of the systems can be combined to ensure all eventualities are covered

#### Taut-Wire System

The strands of the fence are tensioned to the required tension & monitored to determine sudden changes in the fence status



# Security Solutions

"6 D's"



- Deter trespasses
- Deflect opportunistic intruders
- Delay intruders
- Detection of perpetrators
- Dependable systems and equipment





Residences & Gated Communities

Commercial & Industrial Properties

Government Installations

Prisons & Penitentiaries

Key-point Installations

Airports & Harbors

Applications & Facts

Standards Compliant

Safe

Dependable

Cost Effective

Low Maintenance

Low Running Cost



# JVA Perimeter Patrol Control Room Security Systems







### JVA Equipment Boxes





# Ask about Fence Rental & System Maintenance

## Billy Pullen

Mobile: 512-466-1859

Email: billy@jva-us.com

Marcia Martinez Villas

Mobile: 512-413-8661

Email: marcia@jva-us.com

www.jva-usa.com

JVA Contact List