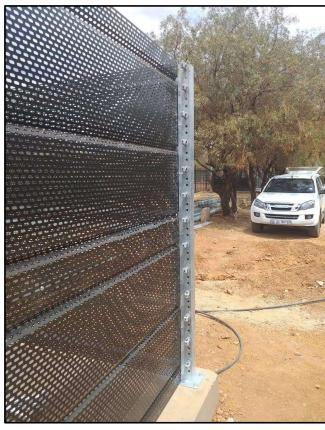

Contact: Billy Pullen Email: billy@jva-us.com Website: www.jva-usa.com Cell: 512-466-1859

**JVA Monitored Fencing USA** 

ElectroMax Fencing—3 layers of protection to delay and prevent entry.

Low voltage mesh (alarm to be generated when mesh tampered with) High voltage line wire (Provides shock)

Perforated steel sheet (Provides robust barrier)

The Ultimate Security Barrier – Triple Layer Protection

JVA Monitored Fencing USA 4838 FM2001 PO Box 191 Lockhart, Texas 78644 USA Contact: Billy Pullen Email: billy@jva-us.com Website: www.jva-usa.com Cell: 512-466-1859