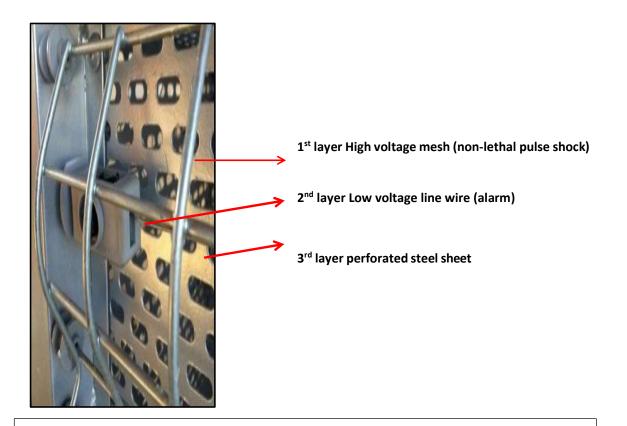

#### ElectroMax Fencing features and benefits:

- Triple protective barrier incorporating mesh panels and live line wire as a primary and secondary barrier and a perforated steel sheet as the third barrier to delay or prevent entry.
- The fence mesh panels can either be on High or Low voltage as can the line wires also be on High or Low voltage.
- Real time early warning alarm generated from mesh panels when a perpetrator tries to cut or climb the fence.
- All fence wiring is monitored, and any tampering with fence accessories will generate an alarm and send alerts to personnel on the ground for immediate response by reaction vehicles.
- Proactive solution which is unique, scalable and customizable.
- Designed for longevity with 10-year warranty.
- Minimal maintenance required and replacing of individual panels is cost effective.
- 80% reduction in false alarms compared to a traditional electric fence.
- Modular panel solution for ease of installation.
- Mesh secured with pneumatic staples, Perforated Panels secured with security bolts.
- Modular and IP based technology, 3<sup>rd</sup> party devices like thermal cameras, audio and lighting etc can be integrated into the electronics to create a holistic security solution.
- Perimeter patrol software.
- SMS or e-mail alerts to mobile phone or to control room.
- Electronics offered in solar, wired or wireless, supplied by JVA Monitored Fencing.

Contact: Billy Pullen Email: billy@jva-us.com Website: www.jva-usa.com Cell: 512-466-1859

**JVA Monitored Fencing USA** 

ElectroMax Fencing—3 layers of protection to delay and prevent entry.

Low voltage mesh (alarm to be generated when mesh tampered with) High voltage line wire (Provides shock)

Perforated steel sheet (Provides robust barrier)

The Ultimate Security Barrier – Triple Layer Protection

JVA Monitored Fencing USA 4838 FM2001 PO Box 191 Lockhart, Texas 78644 USA Contact: Billy Pullen Email: billy@jva-us.com Website: www.jva-usa.com Cell: 512-466-1859