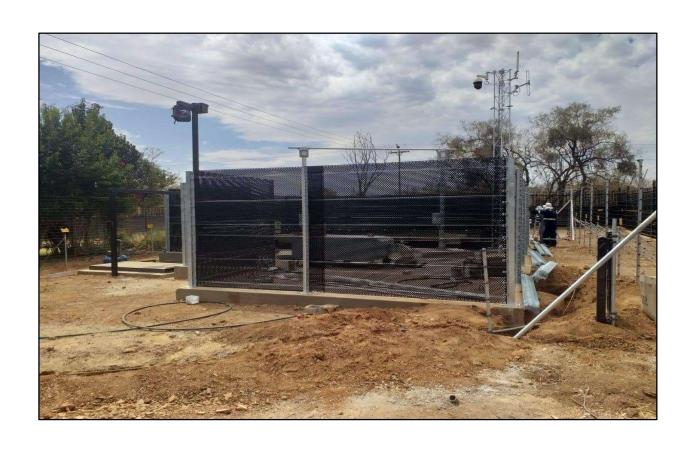

### **ElectroMax Monitored Barrier Fencing with Early Warning Alarms**

#### ElectroMax Fencing features and benefits:

- Triple protective barrier incorporating mesh panels and live line wire as a primary and secondary barrier and a perforated steel sheet as the third barrier to delay or prevent entry.
- The fence mesh panels can either be on High or Low voltage as can the line wires also be on High or Low voltage.
- Real time early warning alarm generated from mesh panels when a perpetrator tries to cut or climb the fence.
- All fence wiring is monitored, and any tampering with fence accessories will generate an alarm and send alerts to personnel on the ground for immediate response by reaction vehicles.
- Proactive solution which is unique, scalable and customizable.
- Designed for longevity with 10-year warranty.
- Minimal maintenance required and replacing of individual panels is cost effective.
- 80% reduction in false alarms compared to a traditional electric fence.
- Modular panel solution for ease of installation.
- Mesh secured with pneumatic staples, Perforated Panels secured with security bolts.
- Modular and IP based technology, 3<sup>rd</sup> party devices like thermal cameras, audio and lighting etc can be integrated into the electronics to create a holistic security solution.
- Perimeter patrol software.
- SMS or e-mail alerts to mobile phone or to control room.
- Electronics offered in solar, wired or wireless, supplied by JVA Monitored Fencing.

View from the outside 7.87ft [2.4m] High Buying you response time

JVA Monitored Fencing USA 4838 FM2001 PO Box 191 Lockhart, Texas 78644 USA Contact: Billy Pullen Email: billy@jva-us.com Website: www.jva-usa.com Cell: 512-466-1859

#### View from the inside

JVA Monitored Fencing USA 4838 FM2001 PO Box 191 Lockhart, Texas 78644 USA Contact: Billy Pullen Email: billy@jva-us.com Website: www.jva-usa.com Cell: 512-466-1859