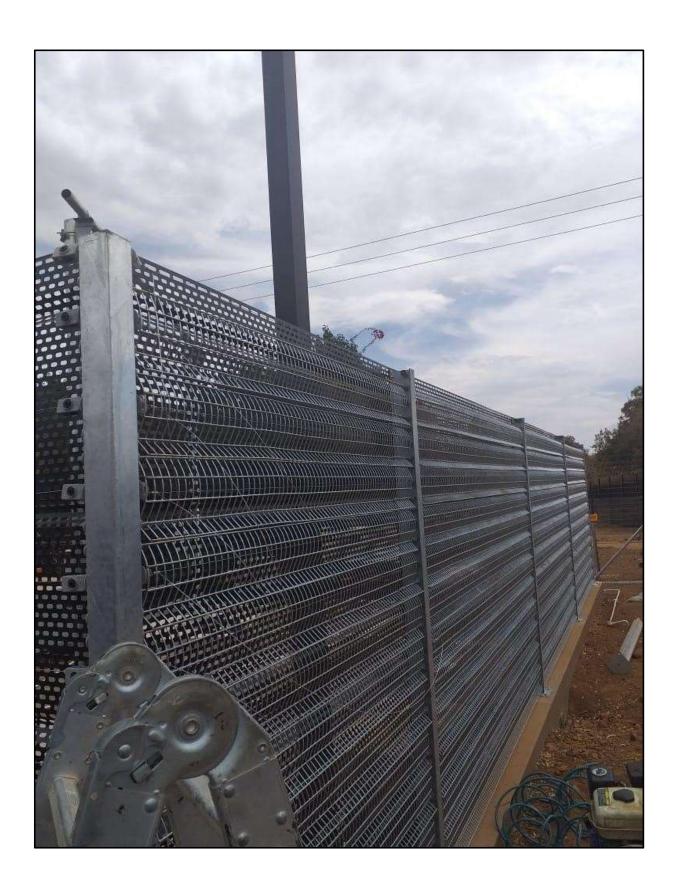

Contact: Billy Pullen Email: billy@jva-us.com Website: www.jva-usa.com Cell: 512-466-1859

**JVA Monitored Fencing USA** 

ElectroMax Fencing—3 layers of protection to delay and prevent entry.

Low voltage mesh (alarm to be generated when mesh tampered with) High voltage line wire (Provides shock)

Perforated steel sheet (Provides robust barrier)

The Ultimate Security Barrier – Triple Layer Protection

JVA Monitored Fencing USA 4838 FM2001 PO Box 191 Lockhart, Texas 78644 USA Contact: Billy Pullen Email: billy@jva-us.com Website: www.jva-usa.com Cell: 512-466-1859