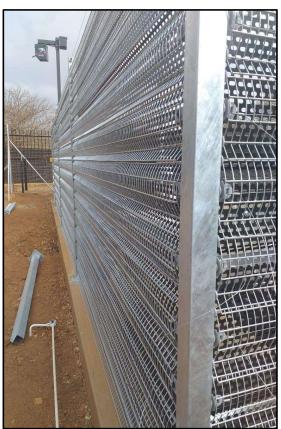

Contact: Billy Pullen Email: billy@jva-us.com Website: www.jva-usa.com Cell: 512-466-1859

**JVA Monitored Fencing USA** 

ElectroMax Fencing—3 layers of protection to delay and prevent entry.

Low voltage mesh (alarm to be generated when mesh tampered with) High voltage line wire (Provides shock)

Perforated steel sheet (Provides robust barrier)

The Ultimate Security Barrier – Triple Layer Protection

JVA Monitored Fencing USA 4838 FM2001 PO Box 191 Lockhart, Texas 78644 USA Contact: Billy Pullen Email: billy@jva-us.com Website: www.jva-usa.com Cell: 512-466-1859