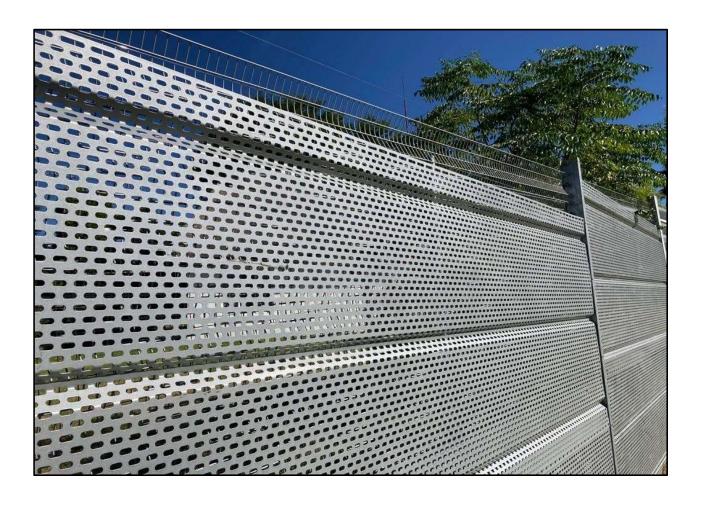

Contact: Billy Pullen Email: billy@jva-us.com Website: www.jva-usa.com Cell: 512-466-1859

**JVA Monitored Fencing USA** 

ElectroMax Fencing—3 layers of protection to delay and prevent entry.

Low voltage mesh (alarm to be generated when mesh tampered with) High voltage line wire (Provides shock)

Perforated steel sheet (Provides robust barrier)

The Ultimate Security Barrier – Triple Layer Protection

JVA Monitored Fencing USA 4838 FM2001 PO Box 191 Lockhart, Texas 78644 USA Contact: Billy Pullen Email: billy@jva-us.com Website: www.jva-usa.com Cell: 512-466-1859