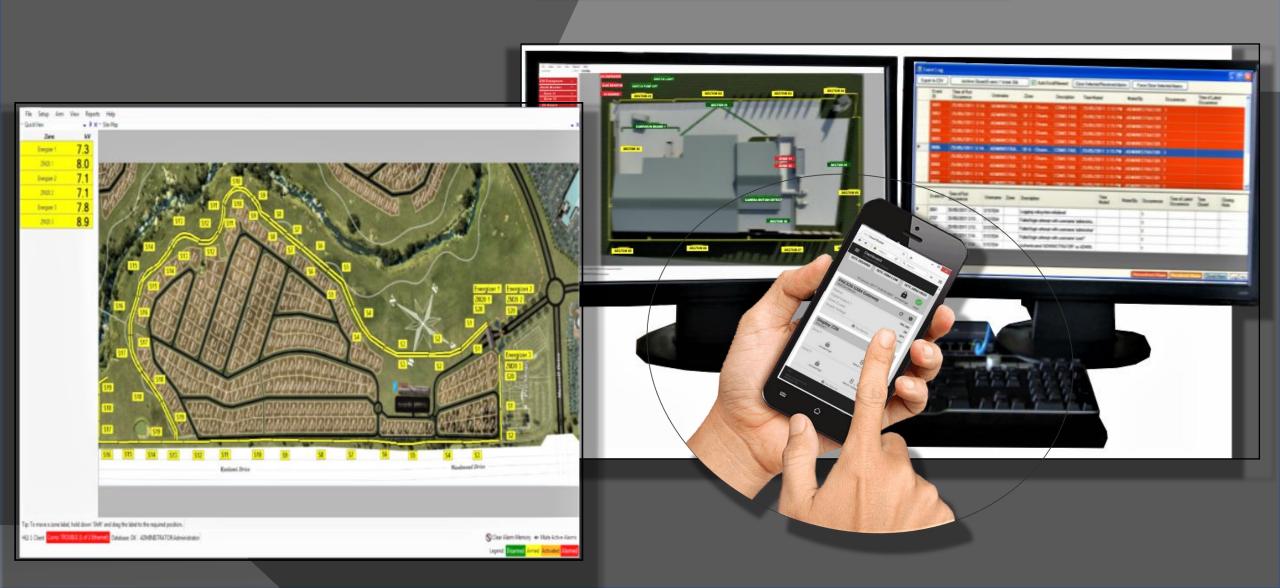

# JVA Perimeter Patrol Control Room Security Systems

### JVA Equipment Boxes

#### REFERENCE SITES

#### Game Ranch, Namibia

19 zones - 19 x ZM1's with Perimeter Patrol