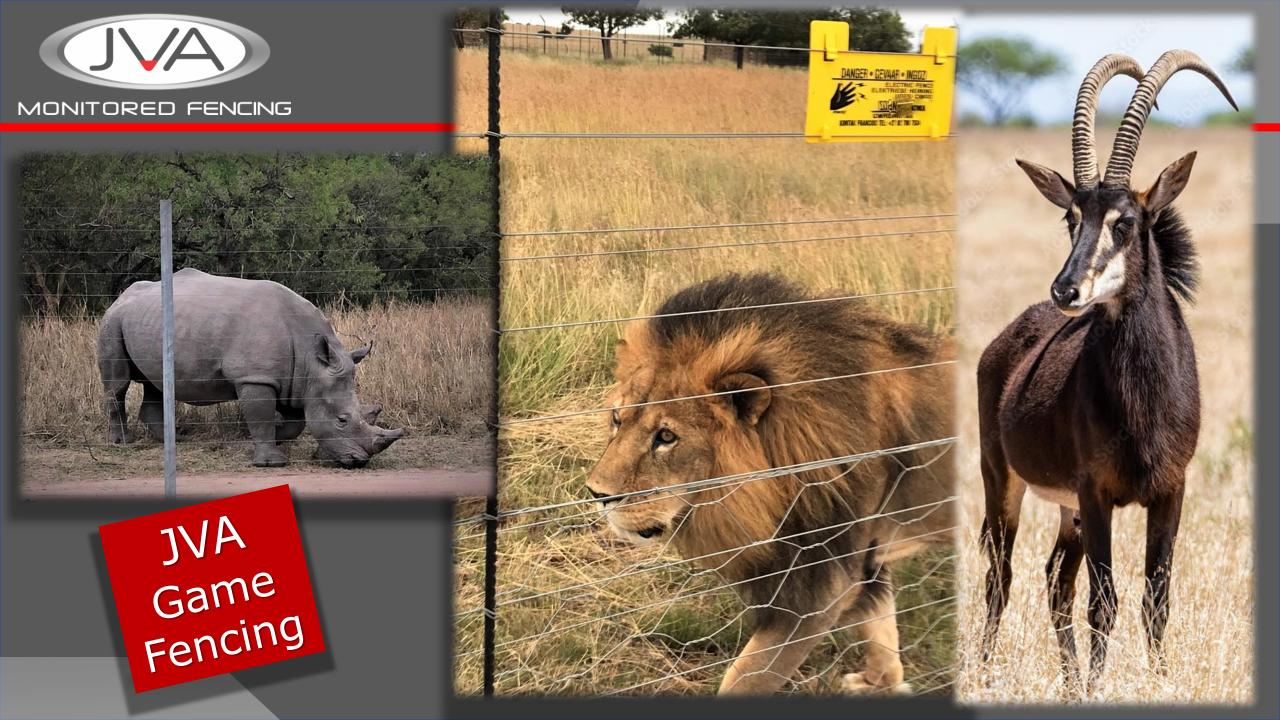

#### THE JVA JUMBO PANGOLIN MODE

While legally compliant electric fences are safe for humans and most other species, regrettably there are a few exceptions, notably reptiles such as snakes, lizards, chameleons and tortoises, and also, sadly, the little warm-blooded pangolin, who can, and does, succumb to electric fences.

Ironically, it is their natural defense reaction that causes the problem. Instead of backing away rapidly, tortoises, for example, retract their heads and when they re-emerge the fence is still there while Pangolins, like snakes, curl up in defense and then wrap themselves around the live wire and cannot extricate themselves from the shocks.

The JVA JUMBO energizer, which has been specifically designed for wildlife control, now incorporates a 'Pangolin Mode' switch which, if it senses a sudden heavy load on the fence, will switch the energizer off for a short spell enabling the animal to extract itself from the fence.