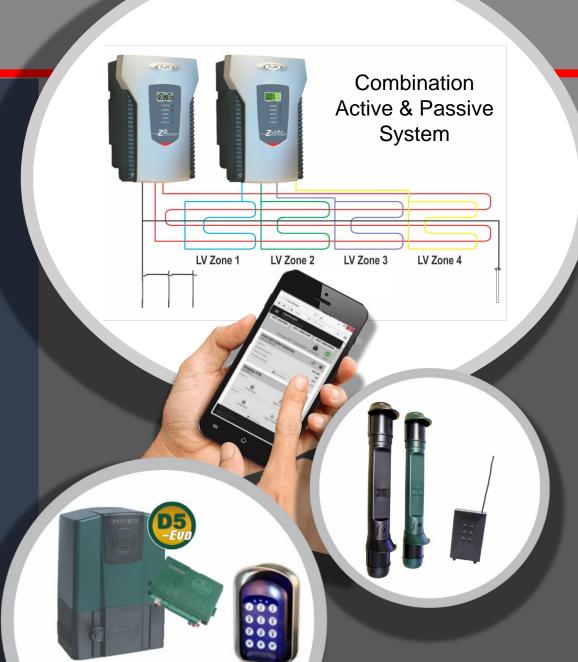

#### Taut-Wire System

The strands of the fence are tensioned to the required tension & monitored to determine sudden changes in the fence status

#### Active Systems

A pulse is injected into the fence and monitored to determine the system status

#### Passive Systems

A signal is relayed along the fence with the result being analyzed to determine the system status

#### Vibration Detection

An acoustic cable fixed to the fence is monitored to determine the change in the system status

#### System Combinations

Any of the systems can be combined to ensure all eventualities are covered