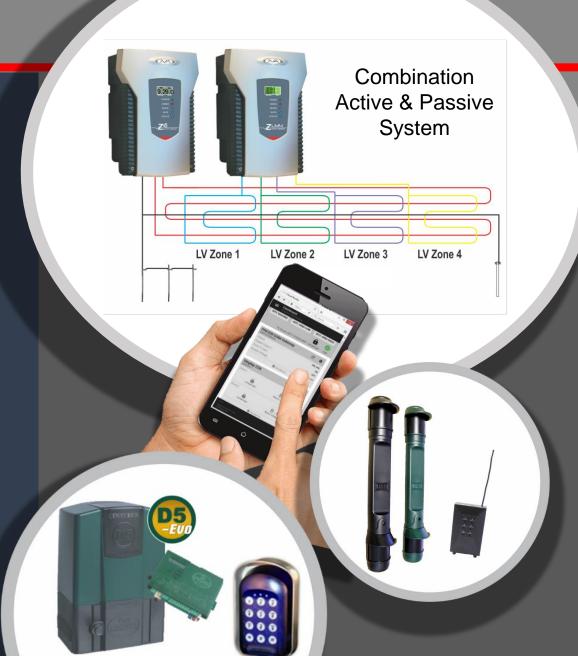

## System Combinations

Any of the systems can be combined to ensure all eventualities are covered

## Active Systems

A pulse is injected into the fence and monitored to determine the system status

## Passive Systems

A signal is relayed along the fence with the result being analyzed to determine the system status