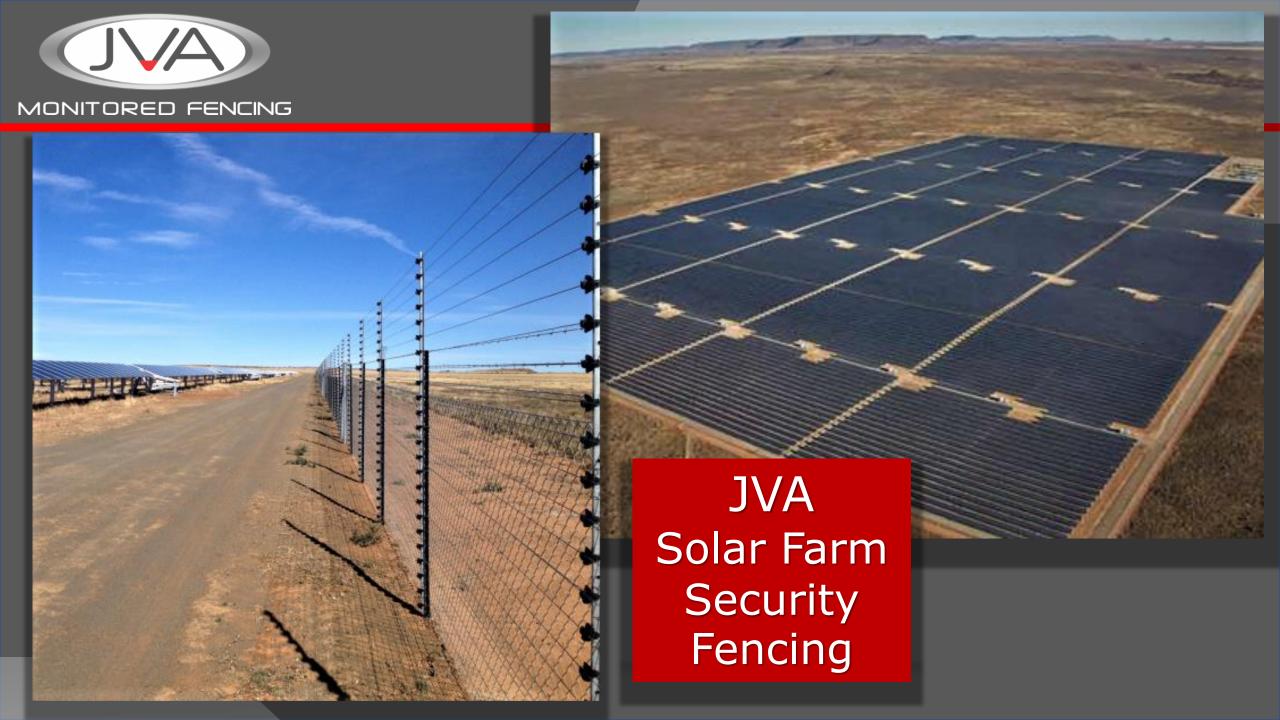

## Security Solutions

JVA Provides Monitoring & Control Systems

- ✓ Vibration & Taut-Wire Systems
- ✓ Low & High Voltage Monitored Systems
- ✓ Access Control Centurion Systems
- ✓ Wireless Monitored Roboguard Systems
- ✓ Control Room Perimeter Patrol Software
- ✓ Remote Monitoring Cloud Router Systems





## How does it all work?



## System Combinations

Any of the systems can be combined to ensure all eventualities are covered

## Active Systems

A pulse is injected into the fence and monitored to determine the system status

## Passive Systems

A signal is relayed along the fence with the result being analyzed to determine the system status

### Vibration Detection

An acoustic cable fixed to the fence is monitored to determine the change in the system status

## Taut-Wire Syste