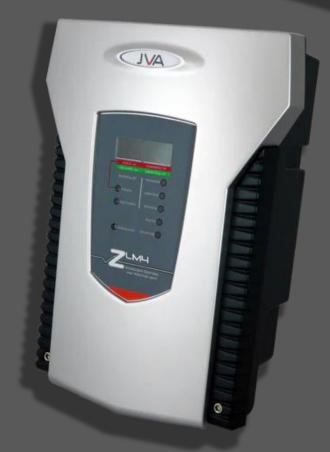

ed along the fence with the result being analyzed to determine the system status

### Vibration Detection

An acoustic cable fixed to the fence is monitored to determine the change in the system status

## Taut-Wire System

The strands of the fence are tensioned to the required tension & monitored to determine sudden changes in the fence status



## Security Solutions

"6 D's"



- Deter trespasses
- Deflect opportunistic intruders
- Delay intruders
- Detection of perpetrators
- Dependable systems and equipment





Commercial & Industrial Properties

Residences & Gated Communities

Government Installations

Prisons & Penitentiaries

Key-point Installations

Airports & Harbors

Applications & Facts

Standards Compliant

Safe

Dependable

Cost Effective

Low Maintenance

Low Running Cost





## JVA Equipment Boxes





## MONITORED FENCING

- Minister of Finance, Mpuma Minister of Public Works, Mr
- Minister of Safety & Security
- Naval Dockvards, Details Cor
- Prison Department (Modi M South African Navy Headqua
- Wepener Prison (2 x Z18, 2 x
- Utrecht Prison (28 zones, 1
- University of Western Cape
- > SA Navy Dockyard Simons to
- Eskom Gauteng Dist. Centre (

### Wildlife Management

- Game Ranch, Namibia (19 z
- Woodland Hills Wildlife Estat Timbavati Private Nature Re
- Klaserie Private Nature Res
- > Thorny Bush Private Wildlife
- ➤ Thulani Eco Estate 3 x ZM2
- ➤ Hannah Lodge 2 x ZM20's
- Marula Game Farm Windh
- Kruger Wildlife College 2 x 2 Ekland Safaris Lodge Waterpool
- Wildebeest Kraal Farm, Steelp
- Valle Vrede Farm, Hazyview (JV Makhamisa Game Reserve, Hlu
-