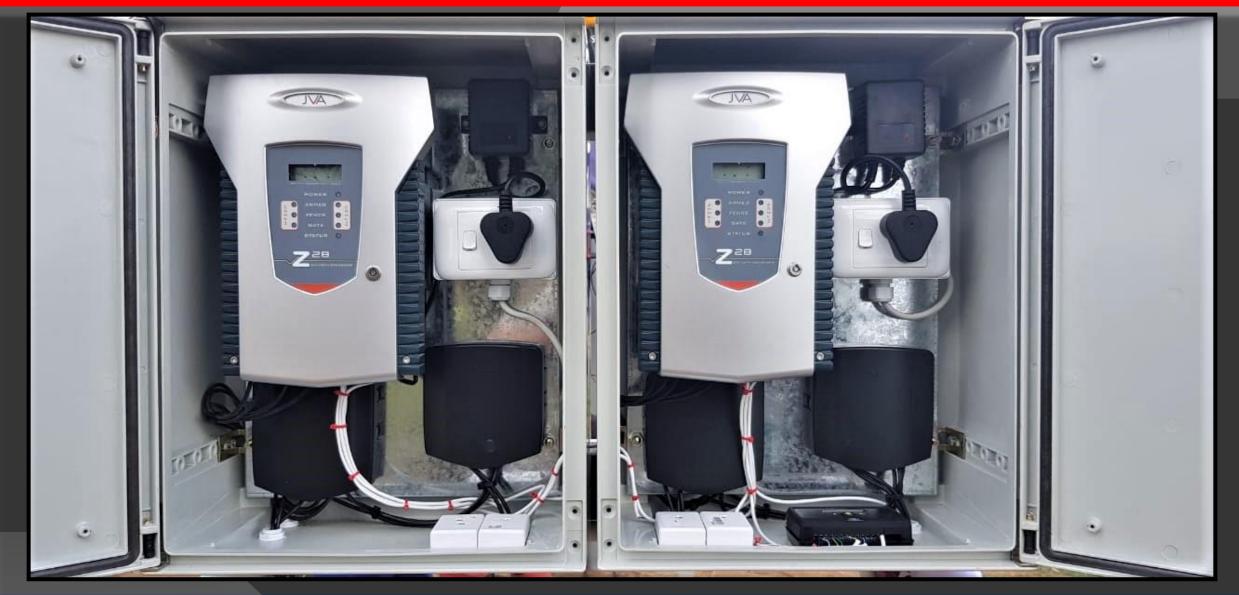

result being analyzed to determine the system status

### Vibration Detection

An acoustic cable fixed to the fence is monitored to determine the change in the system status

## Taut-Wire System

The strands of the fence are tensioned to the required tension & monitored to determine sudden changes in the fence status



## Security Solutions

"6 D's"



- Deter trespasses
- Deflect opportunistic intruders
- Delay intruders
- Detection of perpetrators
- Dependable systems and equipment





Commercial & Industrial Properties

Residences & Gated Communities

Government Installations

Prisons & Penitentiaries

Key-point Installations

Airports & Harbors

Applications & Facts

Standards Compliant

Safe

Dependable

Cost Effective

Low Maintenance

Low Running Cost





## JVA Equipment Boxes





## MONITORED FENCING

- Minister of Finance, Mpuma Minister of Public Works, Mr
- Minister of Safety & Security
- Naval Dockvards, Details Cor
- Prison Department (Modi M South African Navy Headqua
- Wepener Prison (2 x Z18, 2 x
- Utrecht Prison (28 zones, 1
- University of Western Cape
- > SA Navy Dockyard Simons to
- Eskom Gauteng Dist. Centre (

### Wildlife Management

- Game Ranch, Namibia (19 z
- Woodland Hills Wildlife Estat Timbavati Private Nature Re
- Klaserie Private Nature Res
- > Thorny Bush Private Wildlife
- ➤ Thulani Eco Estate 3 x ZM2
- ➤ Hannah Lodge 2 x ZM20's
- Marula Game Farm Windh
- Kruger Wildlife College 2 x 2 Ekland Safaris Lodge Waterpool
- Wildebeest Kraal Farm, Steelp
- Valle Vrede Farm, Hazyview (JV Makhamisa Game Reserve, Hlu
- Maka Dakasile Game Lodge (2