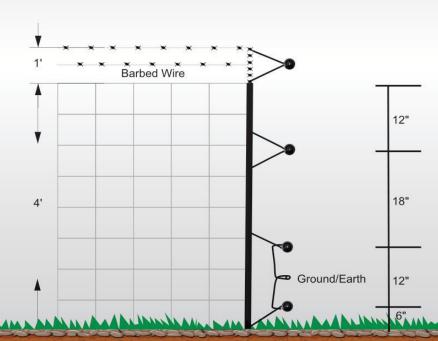

www.jVa-USa.com





JVA SECURITY
SYSTEMS
INTEGRATE
WITH YOUR
EXISTING
SECURITY

\*BUY OR RENT\*



WHY REPLACE YOUR EXISTING CHAIN-LINK FENCE WHEN YOU CAN UPGRADE ??

## \*BUY OR RENT\*

JVA SECURITY SYSTEMS INTEGRATE WITH YOUR EXISTING SECURITY



## Fix to existing fence Mesh & 2 x Barbed Wire

4 Line Hot





#### **Billy Pullen**

Phone: 512-466-1859 Email: billy@jva-us.com Website: jva-usa.com







# Ask about Fence Rental & System Maintenance

JVA Contact List

### Billy Pullen

Mobile: 512-466-1859

Email: billy@jva-us.com

Marcia Martinez Villas

Mobile: 512-413-8661

Email: marcia@jva-us.com

www.jva-usa.com