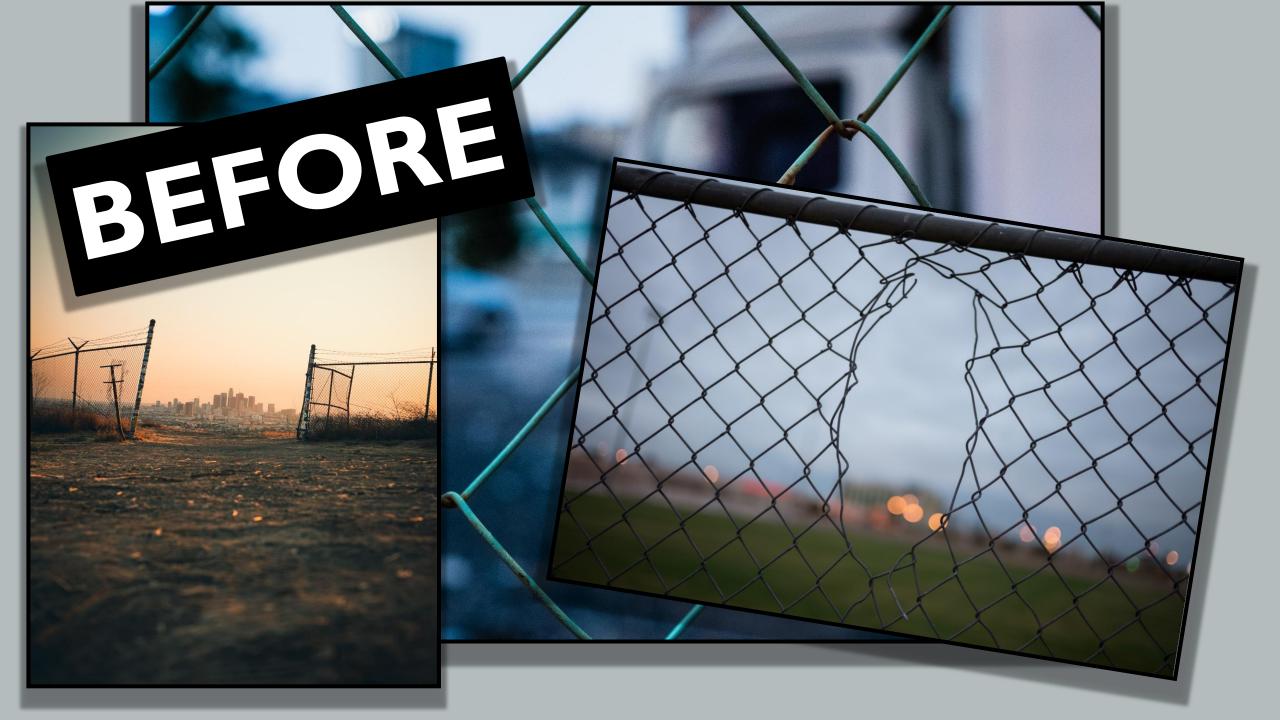

www.jVa-USa.com

JVA SECURITY
SYSTEMS
INTEGRATE
WITH YOUR
EXISTING
SECURITY

\*BUY OR RENT\*

WHY REPLACE YOUR EXISTING CHAIN-LINK FENCE WHEN YOU CAN UPGRADE ??

## \*BUY OR RENT\*

JVA SECURITY SYSTEMS INTEGRATE WITH YOUR EXISTING SECURITY