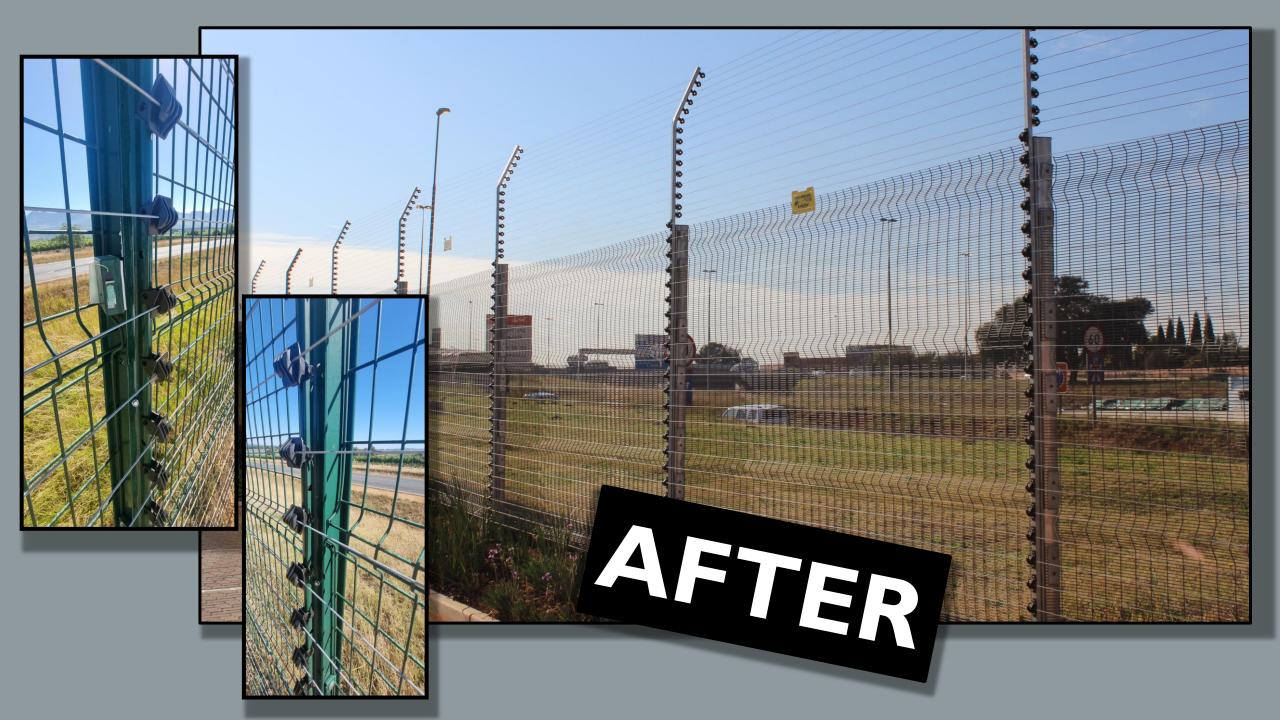

www.jVa-USa.com

JVA SECURITY
SYSTEMS
INTEGRATE
WITH YOUR
EXISTING
SECURITY

\*BUY OR RENT\*

WHY REPLACE YOUR EXISTING CHAIN-LINK FENCE WHEN YOU CAN UPGRADE ??

## \*BUY OR RENT\*

JVA SECURITY SYSTEMS INTEGRATE WITH YOUR EXISTING SECURITY