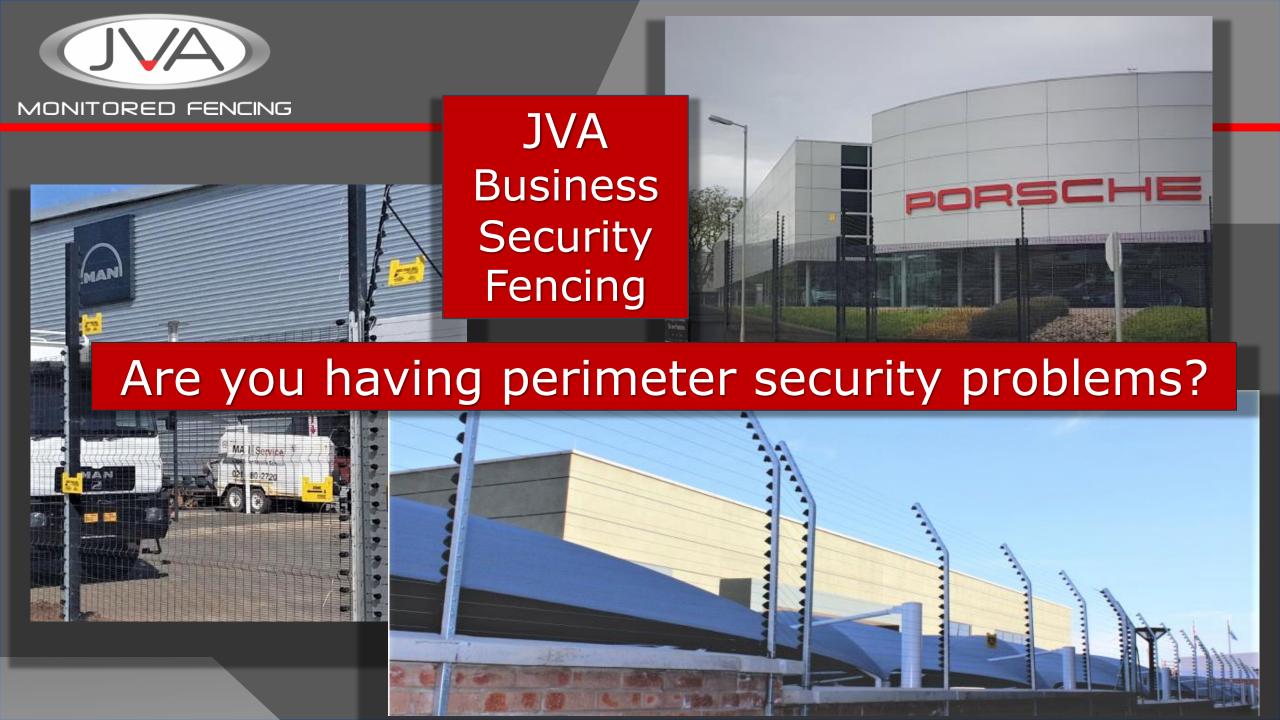

www.jVa-USa.com





JVA SECURITY
SYSTEMS
INTEGRATE
WITH YOUR
EXISTING
SECURITY

\*BUY OR RENT\*



WHY REPLACE YOUR EXISTING CHAIN-LINK FENCE WHEN YOU CAN UPGRADE ??

## \*BUY OR RENT\*

JVA SECURITY SYSTEMS INTEGRATE WITH YOUR EXISTING SECURITY



## Fix to existing fence Mesh & 2 x Barbed Wire

4 Line Hot





#### **Billy Pullen**

Phone: 512-466-1859 Email: billy@jva-us.com Website: jva-usa.com







# Ask about Fence Rental & System Maintenance

JVA Contact List

### Billy Pullen

Mobile: 512-466-1859

Email: billy@jva-us.com

Marcia Martinez Villas

Mobile: 512-413-8661

Email: marcia@jva-us.com

www.jva-usa.com